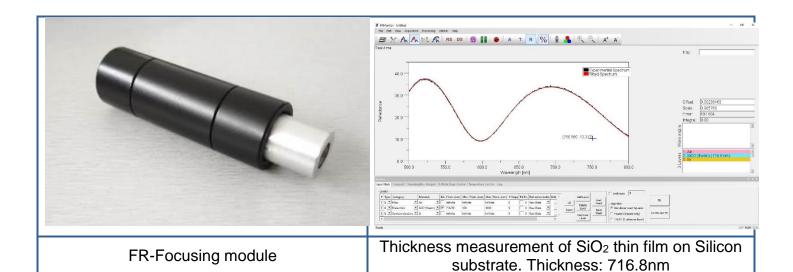

## **FR-Focusing Module**

**FR-Focusing Module** is an accessory for optical measurements on coatings where a small (<150µm) spot size is required. The particular module is fully compatible with ThetaMetrisis FR-tools and be easily installed by the end-user.

It easily attaches on the reflection probe and a variety of configurations can be provided after request.

## **Features**

Type: Triplet Achromatic Lens

Wavelength range: 400-700nm

o Diameter: 12mm

o Focal Length: 20mm

Spot size: < 150um</li>

 Mounting: Secure and precise mounting by screwing the module to the probe